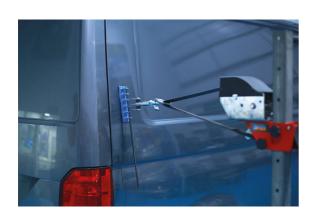

## **Multi-Hook Panel Puller - 3 Claw**

A multi-hook panel puller featuring 3 claws and a M14 thread, suitable for use with slide hammers and other dent pulling equipment. Perfect for hooking onto squiggly wire, or hot glue multipads, to pull out dents in vehicle bodywork.

## **Additional Information**

- 3 claw dent removal panel puller. Thread size: M14 x 1.5.
- Suitable for use with the Power-TEC Pulling Tower (Part No. 92657) & slide hammers (including Part No. 91244).
- Slotted hooks attach to squiggly wire which is available separately, please see Part Nos. 91332, 91333 & 91378.
- · Also suitable for use with glue pads, please see Part No. 92356.
- 8 & 10 claw pullers also available, please see Part Nos. 92694 & 92695.