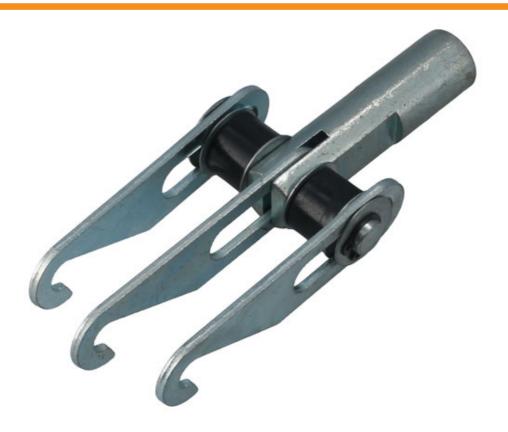

## **Multi-Hook Panel Puller - 3 Claw**

A multi-hook panel puller featuring 3 claws and a M14 thread, suitable for use with slide hammers and other dent pulling equipment. Perfect for hooking onto squiggly wire, or hot glue multipads, to pull out dents in vehicle bodywork.

## **Additional Information**

- 3 claw dent removal panel puller. Thread size: M14 x 1.5.
- Suitable for use with the Power-TEC Pulling Tower (Part No. 92657) & slide hammers (including Part No. 91244).
- Slotted hooks attach to squiggly wire which is available separately, please see Part Nos. 91332, 91333 & 91378.
- · Also suitable for use with glue pads, please see Part No. 92356.
- 8 & 10 claw pullers also available, please see Part Nos. 92694 & 92695.