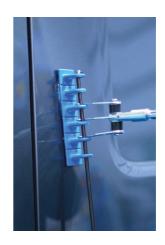

## **Multi-Hook Panel Puller - 3 Claw**

A multi-hook panel puller featuring 3 claws and a M14 thread, suitable for use with slide hammers and other dent pulling equipment. Perfect for hooking onto squiggly wire, or hot glue multipads, to pull out dents in vehicle bodywork.

## **Additional Information**

- 3 claw dent removal panel puller. Thread size: M14 x 1.5.
- Suitable for use with the Power-TEC Pulling Tower (Part No. 92657) & slide hammers (including Part No. 91244).
- Slotted hooks attach to squiggly wire which is available separately, please see Part Nos. 91332, 91333 & 91378.
- · Also suitable for use with glue pads, please see Part No. 92356.
- 8 & 10 claw pullers also available, please see Part Nos. 92694 & 92695.